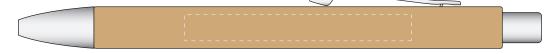

ARTWORK SCALE 100% Max engraving area: 60mm x 7mm

| 1   | - | - |   |   |   |   |   |   |   |   |   |   |   |   |   |   |   |   | - | - | - | - | - | - | - | - | - | L. |
|-----|---|---|---|---|---|---|---|---|---|---|---|---|---|---|---|---|---|---|---|---|---|---|---|---|---|---|---|----|
| 1   |   |   |   |   |   |   |   |   |   |   |   |   |   |   |   |   |   |   |   |   |   |   |   |   |   |   |   | L. |
| 1   |   |   |   |   |   |   |   |   |   |   |   |   |   |   |   |   |   |   |   |   |   |   |   |   |   |   |   | Τ. |
| ÷., | _ | _ | _ | _ | _ | _ | _ | _ | _ | _ | _ | _ | _ | _ | _ | _ | _ | _ |   |   |   | _ | _ | _ | _ |   |   |    |

Product Image for visualisation - colours may vary

The dashed line is to demonstrate print area and will not appear on your printed item